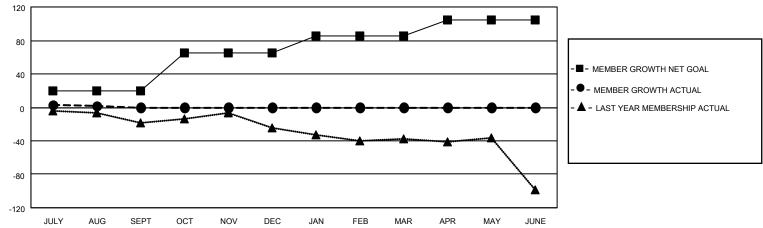

## GOALS AND ACTUAL MEMBERS CUMULATIVE

| DROPPED CLUBS: 0 |    | 9 CLUBS OF 42 ADDED 1 OR<br>MORE NEW MEMBERS | GENDER DISTRIBUTION                |                              |  |
|------------------|----|----------------------------------------------|------------------------------------|------------------------------|--|
|                  |    | WORE NEW MEMBERS                             | MALE<br>FEMALE                     | 769 (68.48%)<br>354 (31.52%) |  |
| DROPPED MEMBERS  |    |                                              | NON BINARY<br>PREFER NOT TO ANSWER | 0 (0.00%)                    |  |
| DECEASED         | 1  |                                              |                                    | (0.0070)                     |  |
| CLUB CANCELLED   | 0  | CLICK HERE FOR CUMULATIVE                    | TOTAL FAMILY UNIT MEMBERS 300      |                              |  |
| OTHER            | 10 | MEMBERSHIP DATA                              |                                    |                              |  |
| TOTAL            | 11 |                                              | FAMILY MEMBERS PAYING HAL          | F DUES 154                   |  |